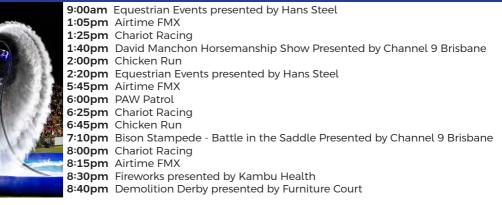

### **SUNDAY 18 MAY**

- 9:00am Equestrian Events presented by Hans Steel
- 2:00pm Chicken Run
- 2:20pm Chariot Racing
- 2:35pm David Manchon Horsemanship Show Presented by Channel 9 Brisbane
- 3:00pm Airtime FMX
- 3:20pm Brute Ute
- 3:50pm PAW Patrol
- 4:10pm Chicken Run
- 4:30pm Bison Stampede Battle in the Saddle Presented by Channel 9 Brisbane
- 5:10pm Monster Trucks
- 5:30pm Chariot Racing
- 5:45pm Airtime FMX
- 6:00pm Fireworks presented by Kambu Health